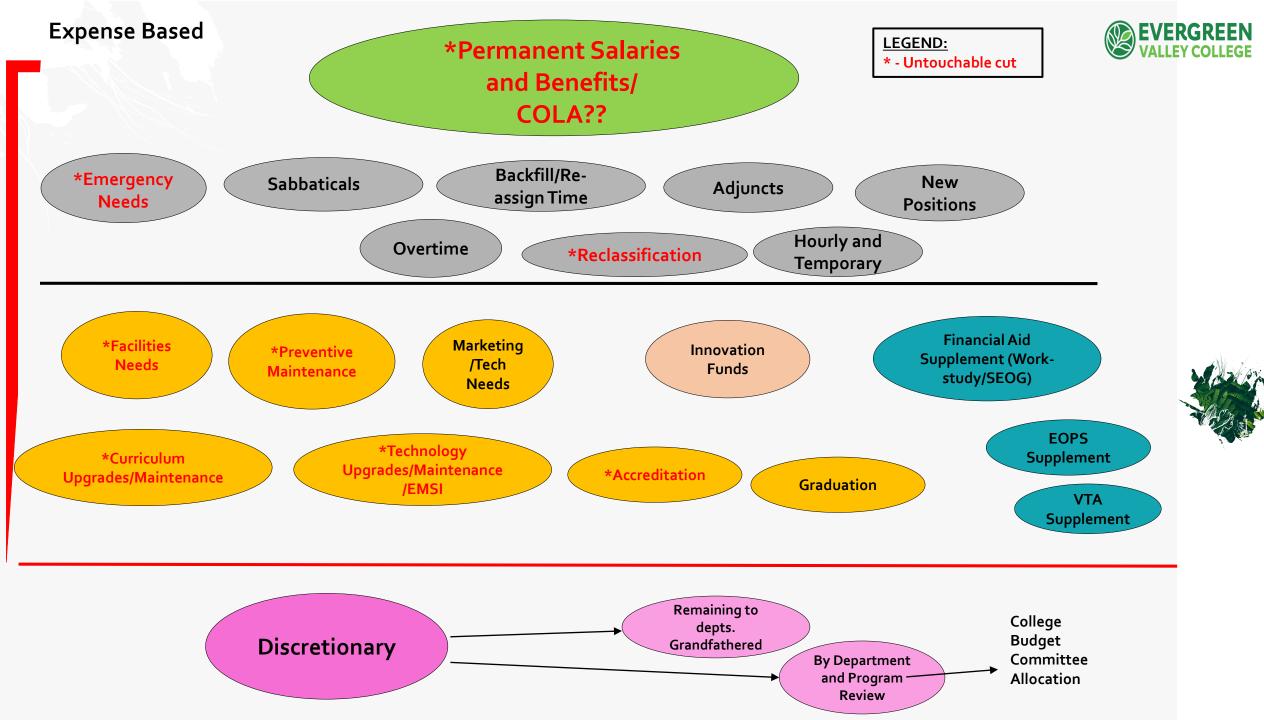

## New College Budget Allocation

### **New College Budget Allocation**

#### February 2021 – April 2021

- Budget Building Workshops: Going from an Expense based budget to a Revenue budget
  - Executive Team
    - Ongoing
  - College Budget Committee (open)
    - 2/10 (Introduction and Overview)
    - 2/24
    - 3/10
    - 3/24

#### Steps to Building a Successful Budget

- Set Realistic Goals
- 2. Identify Income and Expenses
- 3. Separate Needs and Wants
- 4. Design your budget to be balanced
- 5. Action Plan (Implementation)
- 6. Seasonal Expenses (Strategic)
- 7. Unexpected Expenses (Contingency)
- 8. Look Ahead (Innovation)