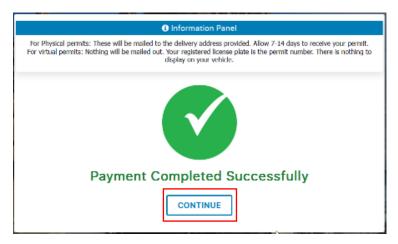

#### Your payment completed successfully, click Continue

You successfully ordered your permit. For virtual permits, nothing will be mailed out. Your registered license plate is the permit number. There is nothing to display on your vehicle.