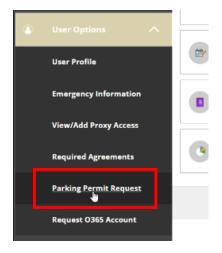

Note: Before starting the order process, make sure you have the license plate number, make, color and state of your vehicle ready.



#### Select Parking Permit Request



#### Select Term and click on Next

| nline Parking Permit Request |             |
|------------------------------|-------------|
| lect Term *                  | Select Term |
| Nevt                         | Select Term |
| Next                         | Fall 20     |

# Select Institution and choose Parking Permit Request

| Select Institution *                 | Select Institution                             |
|--------------------------------------|------------------------------------------------|
| Preferred Name                       | Select Institution                             |
| ID                                   | Evergreen Valley College                       |
| Date of Birth                        | San Jose City College San Jose/Evergreen C C D |
| Preferred Email Ad