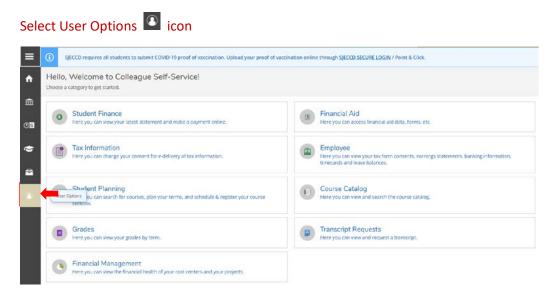

Note: Before starting the order process, make sure you have the license plate number, make, color and state of your vehicle ready.



#### Select Parking Permit Request



#### Select Term and click on Next

| nline Parking Permit Request |             |
|------------------------------|-------------|
| lect Term *                  | Select Term |
| Nevt                         | Select Term |
| Next                         | Fall 20     |

# Select Institution and choose Parking Permit Request

| Select Institution *                 | Select Institution                             |
|--------------------------------------|------------------------------------------------|
| Preferred Name                       | Select Institution                             |
| ID                                   | Evergreen Valley College                       |
| Date of Birth                        | San Jose City College San Jose/