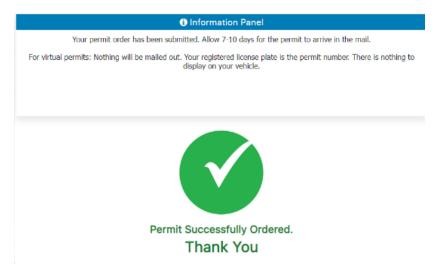

#### Your payment completed successfully, click Continue

You successfully ordered your permit. For virtual permits, nothing will be mailed out. Your registered license plate is the permit number. There is nothing to display on your vehicle.

You may email **<u>support@getapermit.net</u>** if you need help with correcting any information on your permit.

Link to YouTube tutorial for ordering parking permit: <u>https://www.youtube.com/watch?v=oIG8XgLomBc</u>